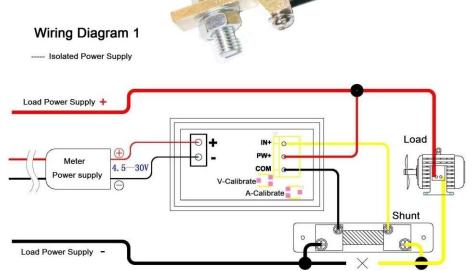

#### Wiring:

Connector 1;

Red wire: power supply+ Black wire: power supply –

Connector 2:

Red wire: PW+, measuring voltage input.

Yellow wire: IN+, current input.

Black wire: COM, common measuring.

#### **Notes:**

Max. Meter work power supply is 30 Vdc Max. measuring voltage is 300 Vdc Max. measuring current is 200 Amp

**SHUNT IS REQUIRED.** 

See wiring diagrams 1 and 2.

**IN-DOOR USE ONLY!** 