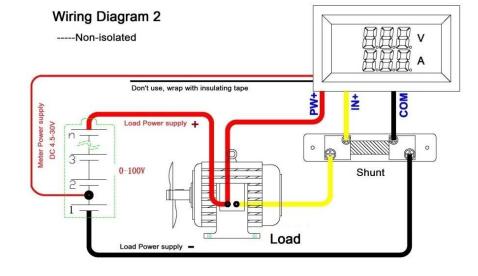

#### Wiring:

Connector 1;

Red wire: power supply+ Black wire: power supply –

Connector 2:

Red wire: PW+, measuring voltage input.

Yellow wire: IN+, current input.

Black wire: COM, common measuring.

#### **Notes:**

Max. Meter work power supply is 30 Vdc Max. measuring voltage is 300 Vdc Max. measuring current is 200 Amp

**SHUNT IS REQUIRED.** 

See wiring diagrams 1 and 2.

**IN-DOOR USE ONLY!** 