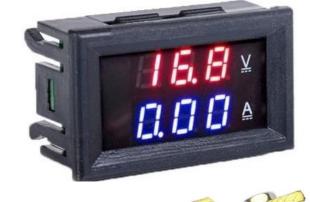

# AMP-VOLT-METER 300VDC-200A-SHUNT-6DIG

0 - 300 Volt DC 0-200 Amp Digital Meter

DC Volt & Amp panel meter with two-colour display, blue and red. Voltage and current displayed on screen at the same time.