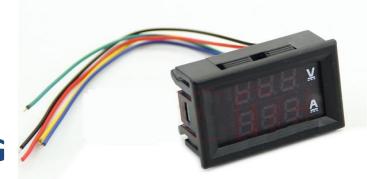

## AMP-VOLT-METER 100VDC-50A-SHUNT-6DIG

#### 0 - 100 Volt DC 0-50 Amp Digital Meter

#### Features:

DC Volt & Amp panel meter with two-colour display, blue and red. Voltage and current displayed on screen at the same time.

#### Wiring:

Connector 1;

Red wire: power supply+ Black wire: power supply –

Connector 2:

Blue wire: PW+, measuring voltage input.

Yellow wire: IN+, current input.

Green wire: COM, common measuring.