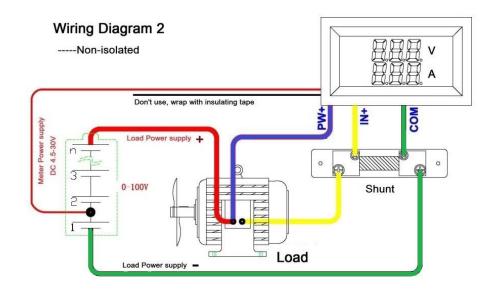

#### Wiring:

Connector 1;

Red wire: power supply+ Black wire: power supply –

Connector 2:

Blue wire: PW+, measuring voltage input.

Yellow wire: IN+, current input.

Green wire: COM, common measuring.

#### Notes:

Max. Meter work power supply is 30 Vdc Max. measuring voltage is 100 Vdc

Max. measuring current is 50 Amp

SHUNT IS REQUIRED.

See wiring diagrams 1 and 2.

**IN-DOOR USE ONLY!** 