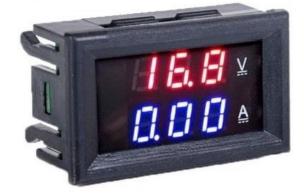

# AMP-VOLT-METER 100VDC-10A-6DIG

### 0 - 100 Volt DC 0-10 Amp Digital Meter

#### Features:

DC Volt & Amp panel meter with two-colour display, blue and red. Voltage and current displayed on screen at the same time.