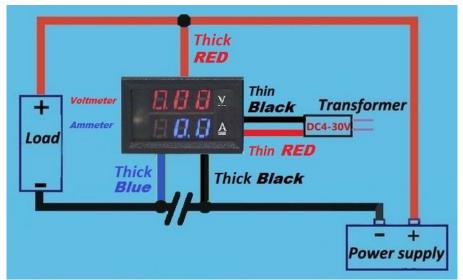

#### Wiring:

Connector 1; Red thin wire: power supply+ Black thin wire: power supply – Connector 2: Red thick wire: PW+, measuring voltage input. Blue thick wire: IN+, current input. Black thike wire: COM, common measuring.

#### Notes:

Max. Meter work power supply is 30 Vdc Max. measuring voltage is 100 Vdc Max. measuring current is 10 Amp **BUILT IN SHUNT. 10A MAX. UNFUSED** See wiring diagram. **IN-DOOR USE ONLY!** 