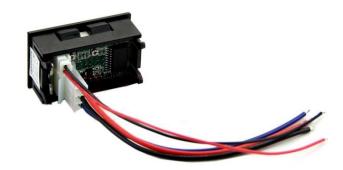

#### Specifications:

Meter Size: 48×29×21 mm Mounting cut-out: 46 × 27 mm Working voltage: min. 4.5Vdc, max. 30Vdc Working current: <20 mA Measuring range: DC 0-100Vdc, 0-10Amp Measure accuracy: 1% (± 1 digit) Operating temperature: -15 to 70°C Working pressure: 80 to 106 kPa

#### Wiring:

Connector 1; Red thin wire: power supply+ Black thin wire: power supply – Connector 2: Red thick wire: PW+, measuring voltage input. Blue thick wire: IN+, current input. Black thike wire: COM, common measuring.