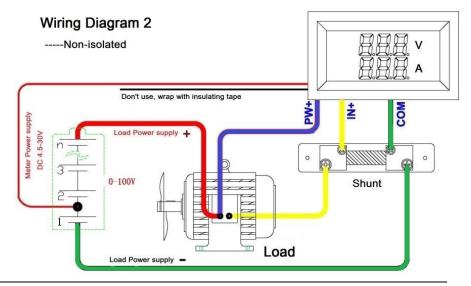

### Wiring:

Connector 1;

Red wire: power supply+ Black wire: power supply –

Connector 2:

Blue wire: PW+, measuring voltage input.

Yellow wire: IN+, current input.

Green wire: COM, common measuring.

### Notes:

Max. Meter work power supply is 30 Vdc Max. measuring voltage is 100 Vdc Max. measuring current is 100 Amp

SHUNT IS REQUIRED.

See wiring diagrams 1 and 2.

IN-DOOR USE ONLY!