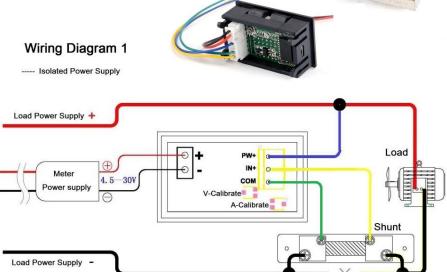

### Wiring:

Connector 1;

Red wire: power supply+ Black wire: power supply –

Connector 2:

Blue wire: PW+, measuring voltage input.

Yellow wire: IN+, current input.

Green wire: COM, common measuring.

### Notes:

Max. Meter work power supply is 30 Vdc Max. measuring voltage is 100 Vdc Max. measuring current is 100 Amp

SHUNT IS REQUIRED.

See wiring diagrams 1 and 2.

IN-DOOR USE ONLY!