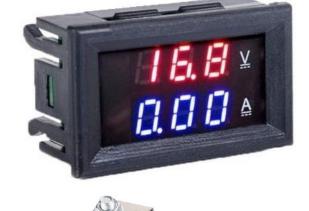

# AMP-VOLT-METER 100VDC-100A-SHUNT-6DIG

0 - 100 Volt DC 0-100 Amp Digital Meter

DC Volt & Amp panel meter with two-colour display, blue and red. Voltage and current displayed on screen at the same time.

### **Specifications:**

Meter Size: 48×29×21 mm Mounting cut-out: 46 × 27 mm Shunt Size: 116x17x22 mm

Working voltage: min. 4.5Vdc, max. 30Vdc

Working current: <20 mA

Measuring range: DC 0-100Vdc, 0-100Amp