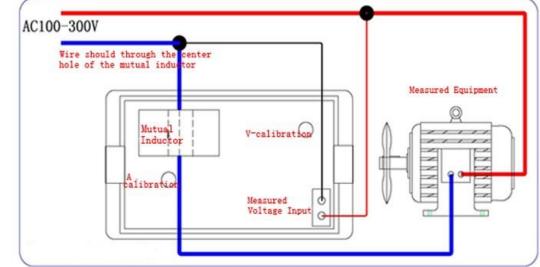

### Specification:

Working voltage: AC 100V~300V , Volt Accuracy : 1V Alternating current: 0~50A , Current Accuracy : 0.1A Power Consumption: <0.2VA Working temperature : -10°C to +50°C Operating Humidity: 10% to 80% (non-condensing) Viewing Area: 48 x24.5mm Size : 70 x 39 x 40mm Mounting cutout: 68 x 38mm