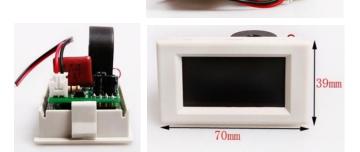

### Specification:

Working voltage: AC 100V~300V , Volt Accuracy : 1V Alternating current: 0~50A , Current Accuracy : 0.1A Power Consumption: <0.2VA Working temperature : -10°C to +50°C Operating Humidity: 10% to 80% (non-condensing) Viewing Area: 48 x24.5mm Size : 70 x 39 x 40mm Mounting cutout: 68 x 38mm