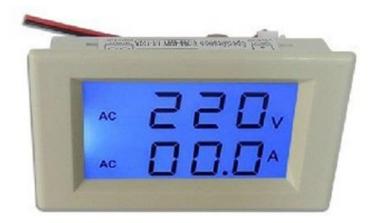

# AMP-VOLT-METER 100-300VAC50A

## 100 to 300 Volt & 0 to 50 Ampere Panel Meter

With Blue LCD Backlight

#### Feature:

Convenient to use Don't need additional power supply or AC-DC transformer The Panel Meter displays voltage and current at the same time